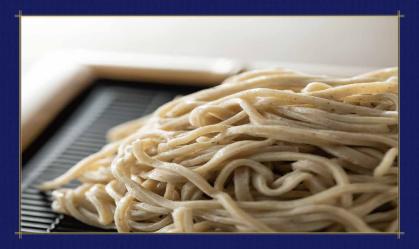

GAN - NEN - DO

そば本来のおいしさを余すことなく味わえる。こだわり抜いた当店の十割そばをどうぞご賞味ください。

Experience the full, authentic taste of soba. Please enjoy our meticulously crafted 100% buckwheat soba.

# Pure buckwheat Soba First time in Malaysia

Aroma that spreads in your mouth. The texture is crisp and chewy. Pure buckwheat Soba, where you can taste all the original taste of the buckwheat, is now available in Malaysia. Please try our carefully selected JYUWARI-SOBA.

### Focus on freshness

Soba flour directly from Japan is made to order and put into the pod.

We serve freshly ground, freshly crafted and freshly boiled JYUWARI-SOBA

Mori Our signature cold soba, with its aromatic noodles and smooth texture.