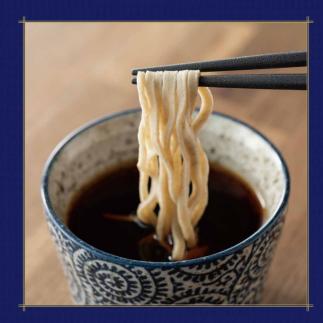

#### Focus on the dipping sauce

Soba broth made with carefully selected dashi. Enjoy the soba-yu after finishing your meal.

# $Mori \sim Cold Soba \sim$

もり蕎麦 RM26 Mori Soba Cold 100% buckwheat soba with dipping sauce

鴨せいろ蕎麦 RM56 Duck Soba Mori soba with rich duck meat and leeks dipping sauce

おろし蕎麦 RM31 Radish Soba Mori soba with refreshing grated radish