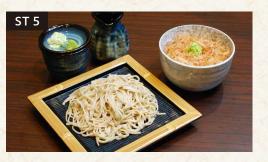

### Set

with Cold Soba

with Hot Soba

特上天井セット **RM66 Special Tendon Set** Special assorted tempura rice bowl with soba

天井セット **RM52 Tendon Set** Assorted tempura rice bowl with soba

わさび井セット **RM40** Wasabi Don Set Wasabi rice bowl served with soba

#### とり天井セット **RM52 Chicken Tendon Set**

4pcs of crispy chicken tempura rice bowl with soba

Salted Leek Chicken **Tendon Set** 

4pcs of crispy chicken tempura with leeks and salt seasoning rice bowl with soba