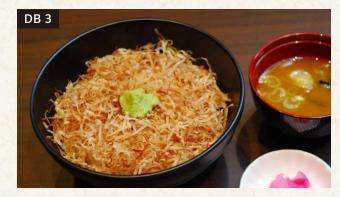

### Don Bowl

特上天井 RM55 Special Tendon Special assorted tempura over steamed rice

天**井 RM39** Tendon Assorted tempura served over steamed rice

わさび井 RM18 Wasabi Don Steamed rice with wasabi and bonito flakes