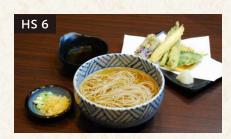

とろろ蕎麦 RM33 Yam Soba Mori soba with smooth grated yam

特上天もり蕎麦 RM64 Special Tempura Soba Mori soba with special assorted tempura plate

スパイシーとり天蕎麦 RM48 Spicy Chicken Soba Mori soba with 6pcs of spicy chicken tempura