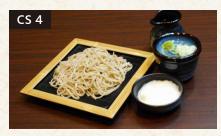

# $Mori \sim Cold Soba \sim$

もり蕎麦 RM26 Mori Soba Cold 100% buckwheat soba with dipping sauce

鴨せいろ蕎麦 RM56 Duck Soba Mori soba with rich duck meat and leeks dipping sauce

おろし蕎麦 RM31 Radish Soba Mori soba with refreshing grated radish