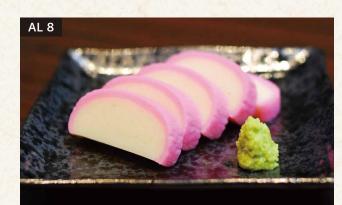

板わさ RM16 Fish Cake Sliced fish cake with a side of wasabi

出し巻き卵 RM14 Japanese omelette Japanese-style rolled omelette with a hint of sweetness

たこわさ RM13 Wasabi Octopus Octopus marinated in wasabi and soy sauce