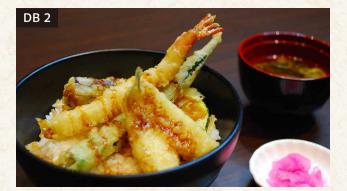

### Don Bowl

特上天井 RM55 Special Tendon Special assorted tempura over steamed rice

天**井 RM39** Tendon Assorted tempura served over steamed rice

わさび井 RM18 Wasabi Don Steamed rice with wasabi and bonito flakes