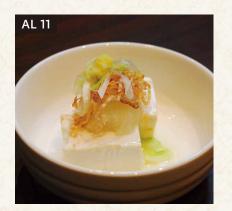

冷奴 RM12 Cold Tofu Tofu served with soy sauce and toppings

AL 14

えだまめ RM10 Edamame Lightly salted steamed green soybeans

ごはん RM6 Rice Bowl of steamed white rice

本日のおまかせ RM15 Omakase (Daily Special Appetizer) Daily dish created using fresh ingredients