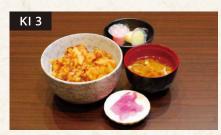

### Don Bowl

特上天井 RM55 Special Tendon Special assorted tempura over steamed rice

天**井 RM39** Tendon Assorted tempura served over steamed rice

わさび井 RM18 Wasabi Don Steamed rice with wasabi and bonito flakes

とり天井 RM28 Chicken Tendon 6pcs of crispy chicken tempura served over steamed rice

ネギ塩とり天井 RM29 Salted Leek Chicken Tendon 6pcs of crispy chicken tempura with savory leeks and salt seasoning over steamed rice