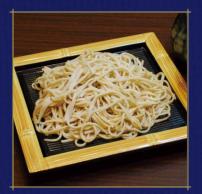

# $Mori \sim Cold Soba \sim$

もり蕎麦 RM26 Mori Soba Cold 100% buckwheat soba with dipping sauce

鴨せいろ蕎麦 RM56 Duck Soba Mori soba with rich duck meat and leeks dipping sauce

おろし蕎麦 RM31 Radish Soba Mori soba with refreshing grated radish