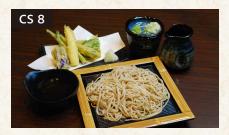

### Set

with Cold Soba

with Hot Soba

特上天井セット **RM66 Special Tendon Set** Special assorted tempura rice bowl with soba

天井セット **RM52 Tendon Set** Assorted tempura rice bowl with soba

わさび井セット **RM40** Wasabi Don Set Wasabi rice bowl served with soba

#### とり天井セット **RM52 Chicken Tendon Set**

4pcs of crispy chicken tempura rice bowl with soba

Salted Leek Chicken **Tendon Set** 

4pcs of crispy chicken tempura with leeks and salt seasoning rice bowl with soba