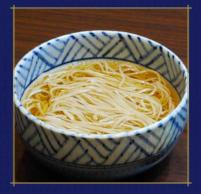

### $Kake \sim Hot Soba \sim$

かけ蕎麦 RM26 Kake Soba Hot 100% buckwheat soba in a light broth

山かけ蕎麦 RM33 Yam Soba Kake soba with grated yam

鴨南蛮 RM56 Duck Soba Kake soba with rich duck meat broth and leeks You can increase the portion of noodles for both cold and hot soba. MF 富士盛 +RM14