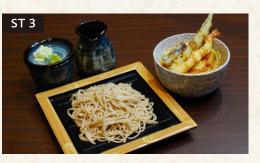

とろろ蕎麦 RM33 Yam Soba Mori soba with smooth grated yam

特上天もり蕎麦 RM64 Special Tempura Soba Mori soba with special assorted tempura plate

スパイシーとり天蕎麦 RM48 Spicy Chicken Soba Mori soba with 6pcs of spicy chicken tempura

天もり蕎麦 RM48 Tempura Soba Mori soba with assorted tempura plate

季節の野菜天もり蕎麦 RM43 Vege Tempura Soba Mori soba with seasonal vegetable tempura plate

とり天蕎麦 RM48 Chicken Tempura Soba Mori soba with 6pcs of crispy chicken tempura plate