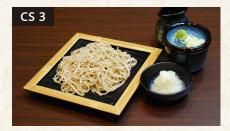

# $Mori \sim Cold Soba \sim$

もり蕎麦 RM26 Mori Soba Cold 100% buckwheat soba with dipping sauce

鴨せいろ蕎麦 RM56 Duck Soba Mori soba with rich duck meat and leeks dipping sauce

おろし蕎麦 RM31 Radish Soba Mori soba with refreshing grated radish