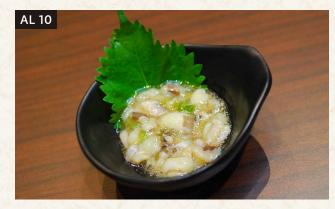

冷奴 RM12 Cold Tofu Tofu served with soy sauce and toppings

AL 14

えだまめ RM10 Edamame Lightly salted steamed green soybeans

ごはん RM6 Rice Bowl of steamed white rice

本日のおまかせ RM15 Omakase (Daily Special Appetizer) Daily dish created using fresh ingredients