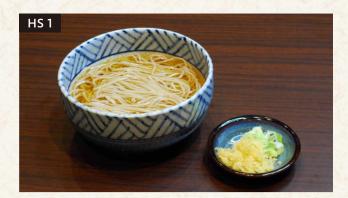

# $Mori \sim Cold Soba \sim$

もり蕎麦 RM26 Mori Soba Cold 100% buckwheat soba with dipping sauce

鴨せいろ蕎麦 RM56 Duck Soba Mori soba with rich duck meat and leeks dipping sauce

おろし蕎麦 RM31 Radish Soba Mori soba with refreshing grated radish

### $Kake \sim Hot Soba \sim$

かけ蕎麦 RM26 Kake Soba Hot 100% buckwheat soba in a light broth

山かけ蕎麦 RM33 Yam Soba Kake soba with grated yam

鴨南蛮 RM56 Duck Soba Kake soba with rich duck meat broth and leeks You can increase the portion of noodles for both cold and hot soba. MF 富士盛 +RM14