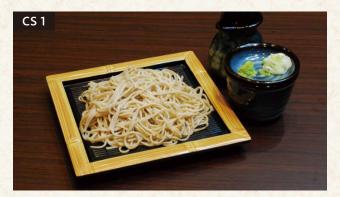

# $Mori \sim Cold Soba \sim$

もり蕎麦 RM26 Mori Soba Cold 100% buckwheat soba with dipping sauce

鴨せいろ蕎麦 RM56 Duck Soba Mori soba with rich duck meat and leeks dipping sauce

おろし蕎麦 RM31 Radish Soba Mori soba with refreshing grated radish