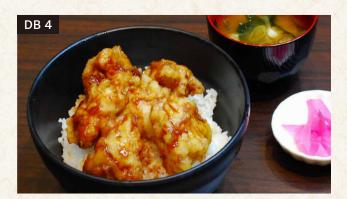

とり天井 RM28 Chicken Tendon 6pcs of crispy chicken tempura served over steamed rice

ネギ塩とり天井 RM29 Salted Leek Chicken Tendon 6pcs of crispy chicken tempura with savory leeks and salt seasoning over steamed rice