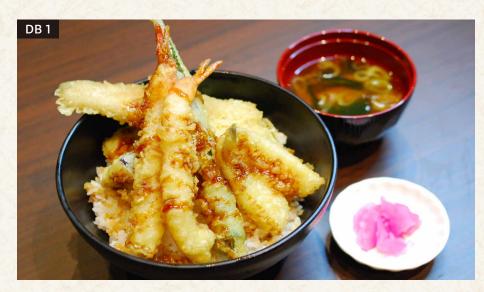

### Don Bowl

特上天井 RM55 Special Tendon Special assorted tempura over steamed rice

天**井 RM39** Tendon Assorted tempura served over steamed rice

わさび井 RM18 Wasabi Don Steamed rice with wasabi and bonito flakes