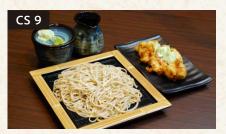

# $Mori \sim Cold Soba \sim$

もり蕎麦 RM26 Mori Soba Cold 100% buckwheat soba with dipping sauce

鴨せいろ蕎麦 RM56 Duck Soba Mori soba with rich duck meat and leeks dipping sauce

おろし蕎麦 RM31 Radish Soba Mori soba with refreshing grated radish

とろろ蕎麦 RM33 Yam Soba Mori soba with smooth grated yam

特上天もり蕎麦 RM64 Special Tempura Soba Mori soba with special assorted tempura plate

スパイシーとり天蕎麦 RM48 Spicy Chicken Soba Mori soba with 6pcs of spicy chicken tempura

天もり蕎麦 RM48 Tempura Soba Mori soba with assorted tempura plate

季節の野菜天もり蕎麦 RM43 Vege Tempura Soba Mori soba with seasonal vegetable tempura plate

とり天蕎麦 RM48 Chicken Tempura Soba Mori soba with 6pcs of crispy chicken tempura plate