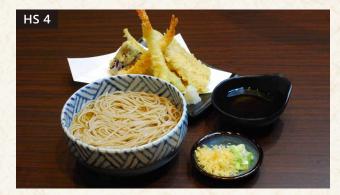

とろろ蕎麦 RM33 Yam Soba Mori soba with smooth grated yam

特上天もり蕎麦 RM64 Special Tempura Soba Mori soba with special assorted tempura plate

スパイシーとり天蕎麦 RM48 Spicy Chicken Soba Mori soba with 6pcs of spicy chicken tempura

天もり蕎麦 RM48 Tempura Soba Mori soba with assorted tempura plate

季節の野菜天もり蕎麦 RM43 Vege Tempura Soba Mori soba with seasonal vegetable tempura plate

とり天蕎麦 RM48 Chicken Tempura Soba Mori soba with 6pcs of crispy chicken tempura plate

Mount Fuji Portion (350g)

L 大盛 +RM7 Large Portion (250g)

特上天ぷら蕎麦 RM64 Special Tempura Soba Kake soba with 6pcs of special assorted tempura plate

天ぷら蕎麦 RM48 Tempura Soba Kake soba with assorted tempura plate