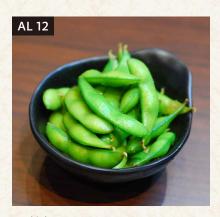

冷奴 RM12 Cold Tofu Tofu served with soy sauce and toppings

AL 14

えだまめ RM10 Edamame Lightly salted steamed green soybeans

ごはん RM6 Rice Bowl of steamed white rice

本日のおまかせ RM15 Omakase (Daily Special Appetizer) Daily dish created using fresh ingredients