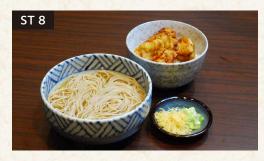

天もり蕎麦 RM48 Tempura Soba Mori soba with assorted tempura plate

季節の野菜天もり蕎麦 RM43 Vege Tempura Soba Mori soba with seasonal vegetable tempura plate

とり天蕎麦 RM48 Chicken Tempura Soba Mori soba with 6pcs of crispy chicken tempura plate

### Don Bowl

特上天井 RM55 Special Tendon Special assorted tempura over steamed rice

天**井 RM39** Tendon Assorted tempura served over steamed rice

わさび井 RM18 Wasabi Don Steamed rice with wasabi and bonito flakes