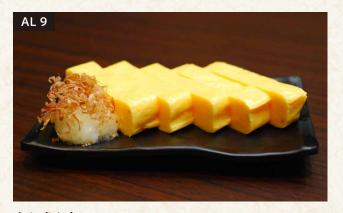

板わさ RM16 Fish Cake Sliced fish cake with a side of wasabi

出し巻き卵 RM14 Japanese omelette Japanese-style rolled omelette with a hint of sweetness

たこわさ RM13 Wasabi Octopus Octopus marinated in wasabi and soy sauce