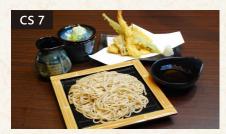

# $Mori \sim Cold Soba \sim$

もり蕎麦 RM26 Mori Soba Cold 100% buckwheat soba with dipping sauce

鴨せいろ蕎麦 RM56 Duck Soba Mori soba with rich duck meat and leeks dipping sauce

おろし蕎麦 RM31 Radish Soba Mori soba with refreshing grated radish

とろろ蕎麦 RM33 Yam Soba Mori soba with smooth grated yam

特上天もり蕎麦 RM64 Special Tempura Soba Mori soba with special assorted tempura plate

スパイシーとり天蕎麦 RM48 Spicy Chicken Soba Mori soba with 6pcs of spicy chicken tempura

天もり蕎麦 RM48 Tempura Soba Mori soba with assorted tempura plate

季節の野菜天もり蕎麦 RM43 Vege Tempura Soba Mori soba with seasonal vegetable tempura plate

とり天蕎麦 RM48 Chicken Tempura Soba Mori soba with 6pcs of crispy chicken tempura plate