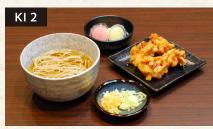

### $Kake \sim Hot Soba \sim$

かけ蕎麦 RM26 Kake Soba Hot 100% buckwheat soba in a light broth

山かけ蕎麦 RM33 Yam Soba Kake soba with grated yam

鴨南蛮 RM56 Duck Soba Kake soba with rich duck meat broth and leeks You can increase the portion of noodles for both cold and hot soba. MF 富士盛 +RM14

Mount Fuji Portion (350g)

L 大盛 +RM7 Large Portion (250g)

特上天ぷら蕎麦 RM64 Special Tempura Soba Kake soba with 6pcs of special assorted tempura plate

天ぷら蕎麦 RM48 Tempura Soba Kake soba with assorted tempura plate

季節の野菜天ぷら蕎麦 RM48 Vege Tempura Soba Kake soba with seasonal vegetable tempura plate

とり天蕎麦 RM48 Chicken Tempura Soba Kake soba with 6pcs of crispy chicken tempura plate