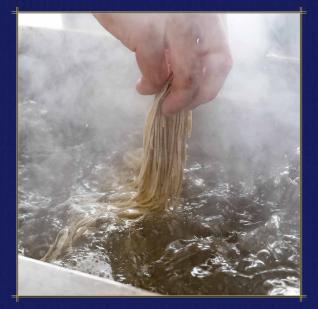

### Focus on freshness

Soba flour directly from Japan is made to order and put into the pod.

We serve freshly ground, freshly crafted and freshly boiled JYUWARI-SOBA

Mori Our signature cold soba, with its aromatic noodles and smooth texture.