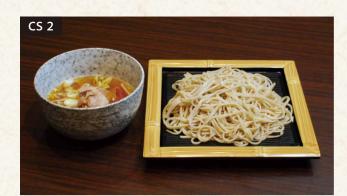

# $Mori \sim Cold Soba \sim$

もり蕎麦 RM26 Mori Soba Cold 100% buckwheat soba with dipping sauce

鴨せいろ蕎麦 RM56 Duck Soba Mori soba with rich duck meat and leeks dipping sauce

おろし蕎麦 RM31 Radish Soba Mori soba with refreshing grated radish

### $Kake \sim Hot Soba \sim$

かけ蕎麦 RM26 Kake Soba Hot 100% buckwheat soba in a light broth

山かけ蕎麦 RM33 Yam Soba Kake soba with grated yam

鴨南蛮 RM56 Duck Soba Kake soba with rich duck meat broth and leeks You can increase the portion of noodles for both cold and hot soba. MF 富士盛 +RM14