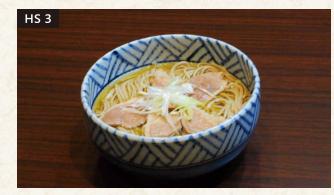

# $Mori \sim Cold Soba \sim$

もり蕎麦 RM26 Mori Soba Cold 100% buckwheat soba with dipping sauce

鴨せいろ蕎麦 RM56 Duck Soba Mori soba with rich duck meat and leeks dipping sauce

おろし蕎麦 RM31 Radish Soba Mori soba with refreshing grated radish

### $Kake \sim Hot Soba \sim$

かけ蕎麦 RM26 Kake Soba Hot 100% buckwheat soba in a light broth

山かけ蕎麦 RM33 Yam Soba Kake soba with grated yam

鴨南蛮 RM56 Duck Soba Kake soba with rich duck meat broth and leeks You can increase the portion of noodles for both cold and hot soba. MF 富士盛 +RM14