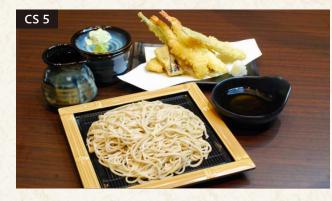

とろろ蕎麦 RM33 Yam Soba Mori soba with smooth grated yam

特上天もり蕎麦 RM64 Special Tempura Soba Mori soba with special assorted tempura plate

スパイシーとり天蕎麦 RM48 Spicy Chicken Soba Mori soba with 6pcs of spicy chicken tempura

天もり蕎麦 RM48 Tempura Soba Mori soba with assorted tempura plate

季節の野菜天もり蕎麦 RM43 Vege Tempura Soba Mori soba with seasonal vegetable tempura plate

とり天蕎麦 RM48 Chicken Tempura Soba Mori soba with 6pcs of crispy chicken tempura plate

Mount Fuji Portion (350g)

L 大盛 +RM7 Large Portion (250g)

特上天ぷら蕎麦 RM64 Special Tempura Soba Kake soba with 6pcs of special assorted tempura plate

天ぷら蕎麦 RM48 Tempura Soba Kake soba with assorted tempura plate