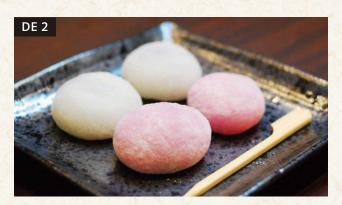

### Dessert

桜餅 RM12 Sakura Mochi Pink rice cake filled with sweetened bean paste

抹茶アイス RM12 Ice cream Matcha Creamy green tea ice cream

ゆずアイス RM12 Ice cream Yuzu Refreshing yuzu-flavored ice cream

紅白餅 RM12 Mochi Red and white rice cake