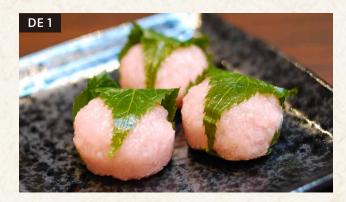

### Dessert

桜餅 RM12 Sakura Mochi Pink rice cake filled with sweetened bean paste

抹茶アイス RM12 Ice cream Matcha Creamy green tea ice cream

ゆずアイス RM12 Ice cream Yuzu Refreshing yuzu-flavored ice cream

紅白餅 RM12 Mochi Red and white rice cake