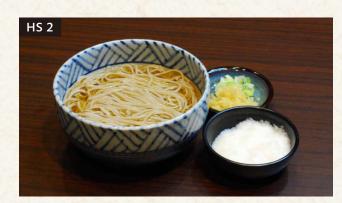

# $Mori \sim Cold Soba \sim$

もり蕎麦 RM26 Mori Soba Cold 100% buckwheat soba with dipping sauce

鴨せいろ蕎麦 RM56 Duck Soba Mori soba with rich duck meat and leeks dipping sauce

おろし蕎麦 RM31 Radish Soba Mori soba with refreshing grated radish

とろろ蕎麦 RM33 Yam Soba Mori soba with smooth grated yam

特上天もり蕎麦 RM64 Special Tempura Soba Mori soba with special assorted tempura plate

スパイシーとり天蕎麦 RM48 Spicy Chicken Soba Mori soba with 6pcs of spicy chicken tempura

### $Kake \sim Hot Soba \sim$

かけ蕎麦 RM26 Kake Soba Hot 100% buckwheat soba in a light broth

山かけ蕎麦 RM33 Yam Soba Kake soba with grated yam

鴨南蛮 RM56 Duck Soba Kake soba with rich duck meat broth and leeks You can increase the portion of noodles for both cold and hot soba. MF 富士盛 +RM14