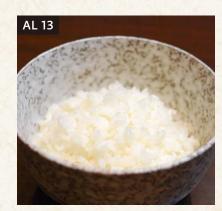

冷奴 RM12 Cold Tofu Tofu served with soy sauce and toppings

AL 14

えだまめ RM10 Edamame Lightly salted steamed green soybeans

ごはん RM6 Rice Bowl of steamed white rice

本日のおまかせ RM15 Omakase (Daily Special Appetizer) Daily dish created using fresh ingredients