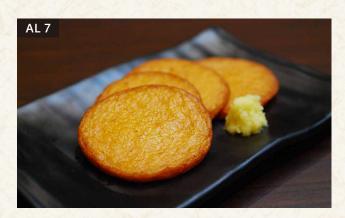

板わさ RM16 Fish Cake Sliced fish cake with a side of wasabi

出し巻き卵 RM14 Japanese omelette Japanese-style rolled omelette with a hint of sweetness

たこわさ RM13 Wasabi Octopus Octopus marinated in wasabi and soy sauce